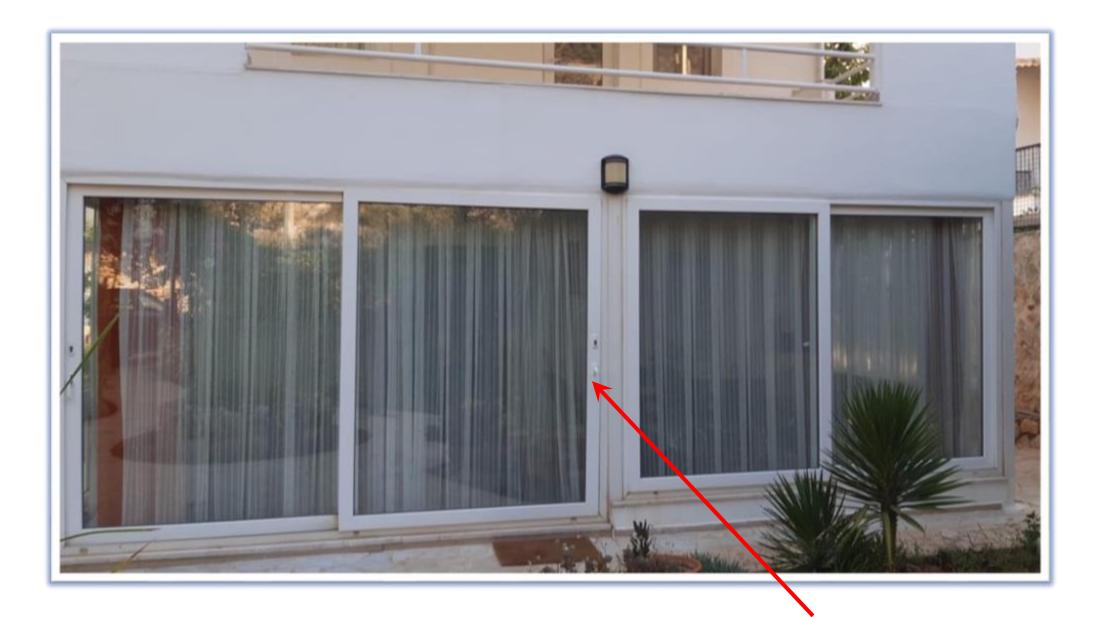

# General Information Key

The key is in a key safe in the Winter Garden on the righthand side when you arrive.

There is a magnetic switch on the key, which you should insert into the holder provided in the entrance area to switch on the power.

Entrance to the winter garden Is open

**Code: 319** 