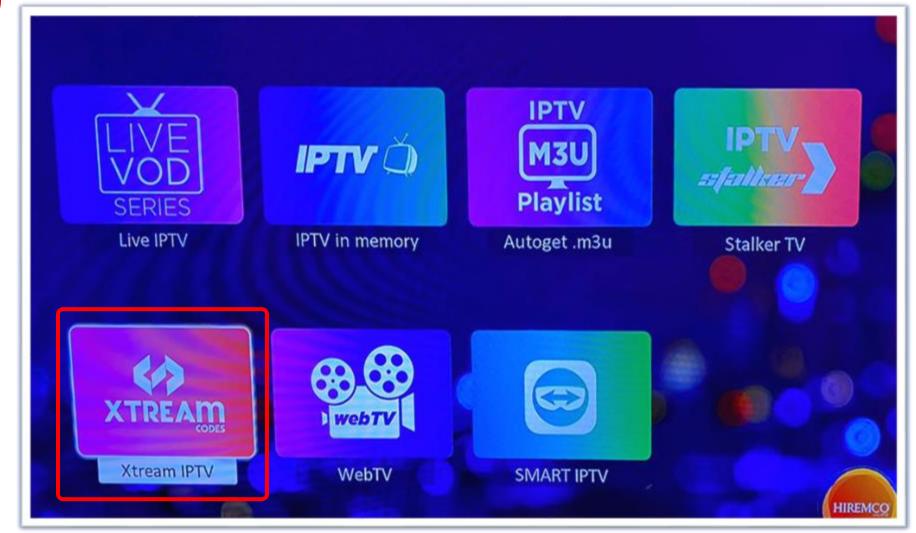

## Pay-TV

For Pay-TV turn the television on. Switch over to HDMI1 by pressing the Source-key (1). Turn on the Pay-TV receiver. Press the IPDF key (2).

Following menu will appear on the screen.

#### **Xtrem IPTV**

Navigate to the respective menu option with the arrow keys and confirm with OK.

Confirm Log-In window with OK.

No further steps necessary.