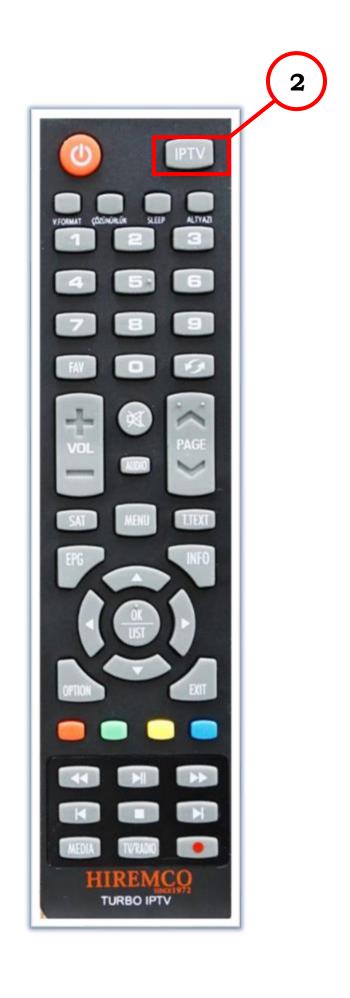

## Pay-TV

For Pay-TV turn the television on. Switch over to HDMI1 by pressing the Source-key (1). Turn on the Pay-TV receiver. Press the IPDF key (2).

Following menu will appear on the screen.

#### **Xtrem IPTV**

Navigate to the respective menu option with the arrow keys and confirm with OK.

Confirm Log-In window with OK.

No further steps necessary.