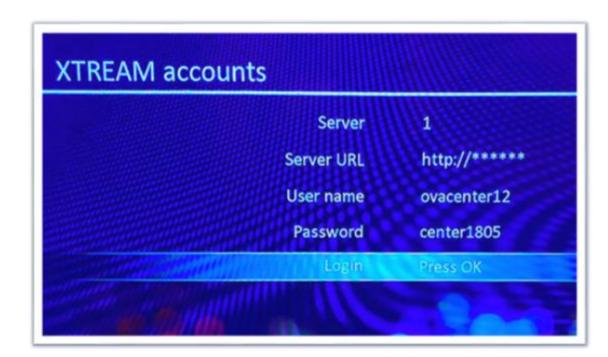

#### **Xtrem IPTV**

Navigate to the respective menu option with the arrow keys and confirm with OK.

Confirm Log-In window with OK.

No further steps necessary.