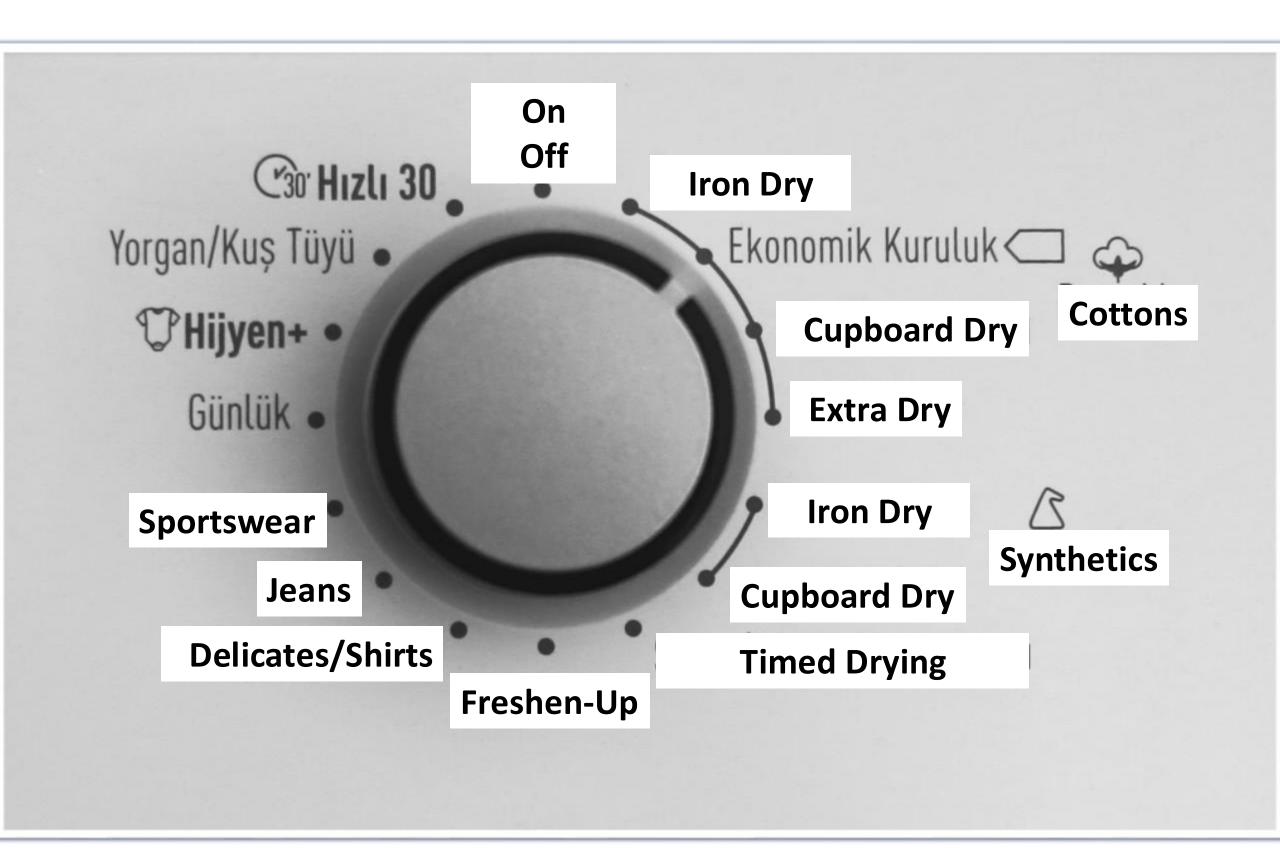

Asfina for another 400m.

## Social Media





We would welcome any photographs from you to share eg. on Instagram.

Kindly send these to us on the Villa Asfina WhatsApp or by Email.

#### **WhatsApp**

0049 163 2387 104

#### E-Mail

asfina.pic@villaasfina.com

#### Google - Rating

We are happy when you share your experience. With your feedback you give us the opportunity to improve. And you help other guests in their search for.



https://search.google.com/local/writerevie
w?placeid=ChIJI fwlKzTwRQRtC4vjZ8zbkQ

# Washing Machine



## **Program Settings**

Cottons 1 9 Cottons Eco

Synthetics 2 10 Hygiene

Regulars 3 11 Delicates

Dark / Jeans 4 12 Woollens

Express Wash 5 13 Curtains

Mixed Colours 6 14 Bedcovers

Clean Drum 7 15 Hand Wash

Spin and Drain 8 16 Rinse

# Clothes Dryer



# TV and Pay TV

#### Sat-Television

Use the **TV** Remote Control Device for Sat-television.

All Türksat channels are available on the television.

Make sure that the Input setting is on "TV"

Press the Source-key (1) to change the setting.



## Pay-TV

For Pay-TV turn the television on. Switch over to HDMI1 by pressing the Source-key(1). Turn on the Pay-TV receiver. Press the IPDF key (2)

Free iptv



# TV and PayTV

## Pay-TV

For Pay-TV turn the television on. Switch over to HDMI1 by pressing the Source-key (1). Turn on the Pay-TV receiver. Press the IPDF key (2).



Following menu will appear on the screen.



#### **Xtrem IPTV**

Navigate to the respective menu option with the arrow keys and confirm with OK.

Confirm Log-In window with OK.

No further steps necessary.



# Safe