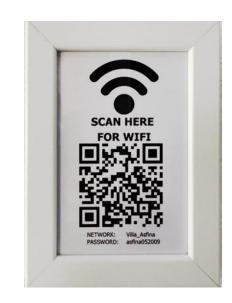

#### Wi-Fi Access Code

## Asfina052009

You will find the QR code for scanning in the entrance area