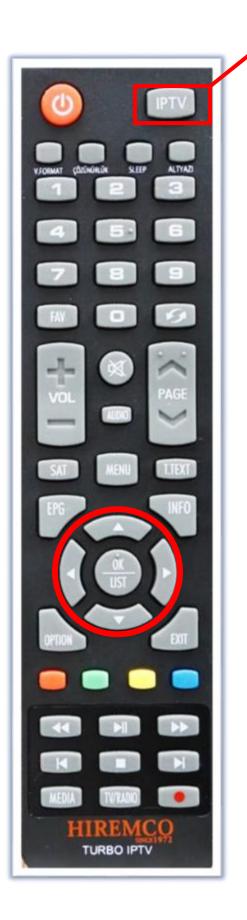

#### Sat-Television

Use the **TV** Remote Control Device for Sat-television.

All Türksat channels are available on the television.

Make sure that the Input setting is on "TV"

Press the Source-key (1) to change the setting.

## Pay-TV

For Pay-TV turn the television on. Switch over to HDMI1 by pressing the Source-key(1). Turn on the Pay-TV receiver. Press the IPDF key (2)

Free iptv

## Pay-TV

For Pay-TV turn the television on. Switch over to HDMI1 by pressing the Source-key (1). Turn on the Pay-TV receiver. Press the IPDF key (2).

Following menu will appear on the screen.