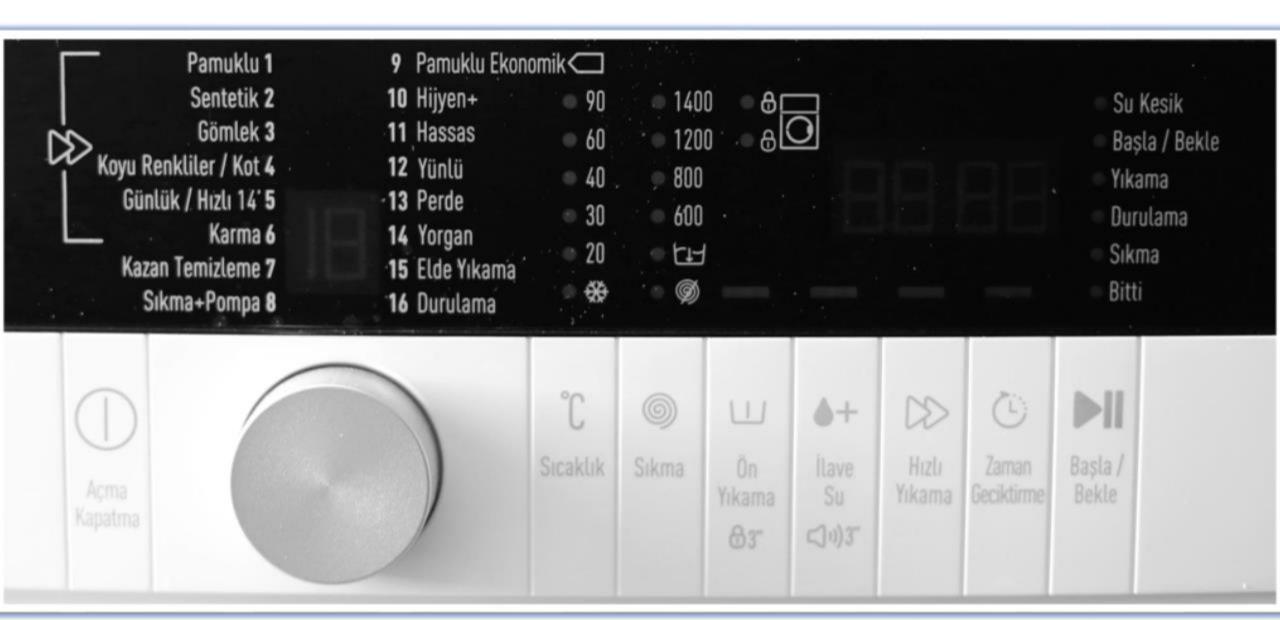

# Washing Machine

## **Program Settings**

Cottons 1 9 Cottons Eco

Synthetics 2 10 Hygiene

Regulars 3 11 Delicates

Dark / Jeans 4 12 Woollens

Express Wash 5 13 Curtains

Mixed Colours 6 14 Bedcovers

Clean Drum 7 15 Hand Wash

Spin and Drain 8 16 Rinse