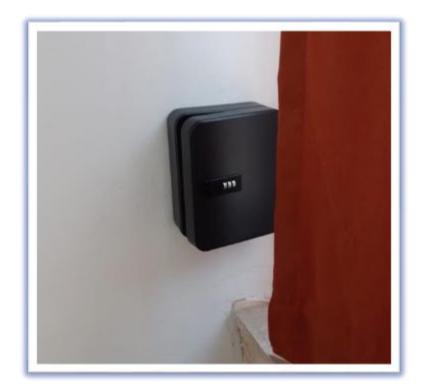

# General Information Key

The key is in a key safe in the Winter Garden on the righthand side when you arrive.

There is a magnetic switch on the key, which you should insert into the holder provided in the entrance area to switch on the power.