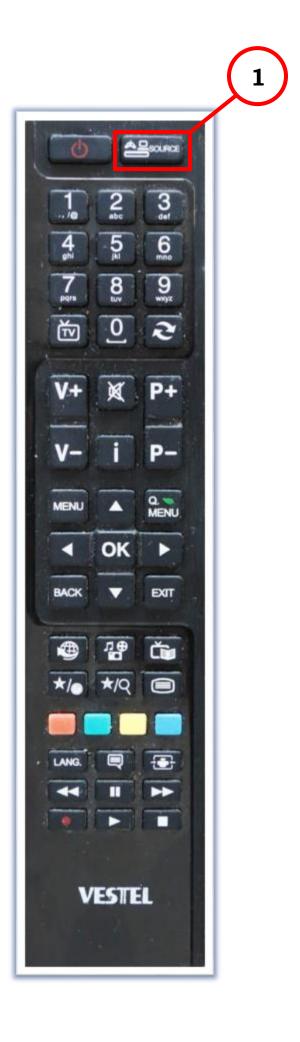

#### Sat-Television

Use the **TV** Remote Control Device for Sat-television.

All Türksat channels are available on the television.

Make sure that the Input setting is on "TV"

Press the Source-key (1) to change the setting.

## Pay-TV

For Pay-TV turn the television on. Switch over to HDMI1 by pressing the Source-key(1). Turn on the Pay-TV receiver. Press the IPDF key (2)

Free iptv